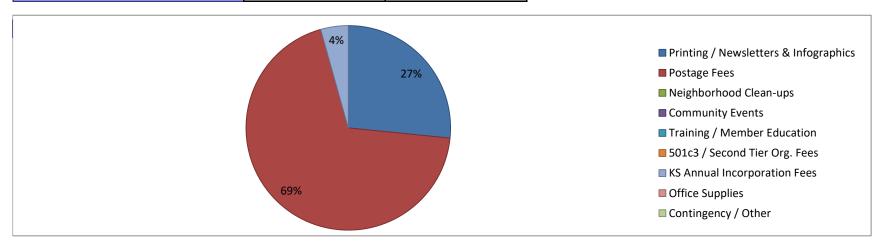

| DESCRIPTION                           | ESTIMATED      | ACTUAL SPENT |
|---------------------------------------|----------------|--------------|
| Printing / Newsletters & Infographics | \$<br>490.40   | \$244.80     |
| Postage Fees                          | \$<br>1,275.04 | \$635.46     |
| Neighborhood Clean-ups                | \$<br>590.00   |              |
| Community Events                      | \$<br>1,195.22 |              |
| Training / Member Education           | \$<br>-        |              |
| 501c3 / Second Tier Org. Fees         | \$<br>-        |              |
| KS Annual Incorporation Fees          | \$<br>40.00    | \$40.00      |
| Office Supplies                       | \$<br>100.00   |              |
| Contingency / Other                   | \$<br>300.00   |              |
| Total                                 | \$3,990.66     | \$920.26     |